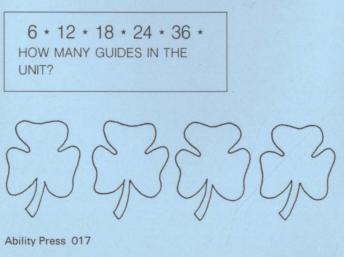

| TO HELP TO KEEP                                         | ······································ |
|---------------------------------------------------------|----------------------------------------|
| PATROL LEADER ELECTIONS WHAT HAPPENS?  VOTE 1  1 2 3    | WHAT IS P.L. COUNCIL?                  |
| 6 * 12 * 18 * 24 * 3<br>HOW MANY GUIDES IN THI<br>UNIT? |                                        |